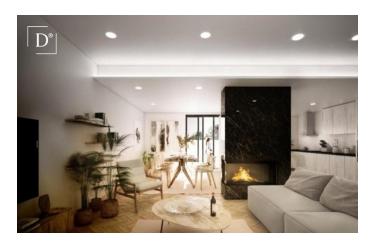

The entrance to the property leads you into the spacious open-plan living room and kitchen. From this room, you have direct access to the rear of the property where a swimming pool is possible. The first bedroom with built-in wardrobes is located on your left hand side whilst entering the property, a bathroom with bath is opposite to the bedroom. In the lounge a staircase leads you to the first floor of the property and down to the 37m2 basement.

Buy now to avoid disappointment, these newly built, good quality, modern townhouses won't be around for long!

\*\*\* Please note that the 3D images presented are illustrative only and therefore cannot be considered as binding. Availability must be confirmed with the developer.