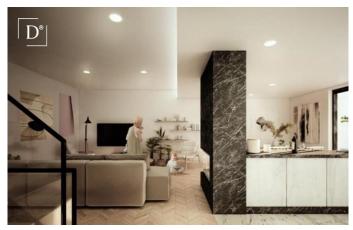

The entrance to the property leads you into the spacious open-plan living room and kitchen. From this room, you have direct access to the rear of the property where a swimming pool is possible. The first bedroom with built-in wardrobes is located on your left hand side whilst entering the property, a bathroom with bath is opposite to the bedroom. In the lounge a staircase leads you to the first floor of the property and down to the 37m2 basement.

Buy now to avoid disappointment, these newly built, good quality, modern townhouses won't be around for long!

\*\*\* Please note that the 3D images presented are illustrative only and therefore cannot be considered as binding. Availability must be confirmed with the developer.