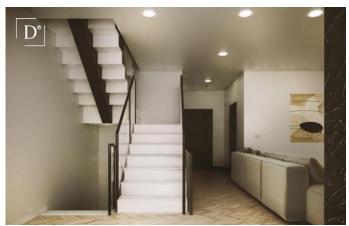

The entrance to the property leads you into the spacious open-plan living room and kitchen. From this room, you have direct access to the rear of the property where a swimming pool is possible. The first bedroom with built-in wardrobes is located on your left hand side whilst entering the property, a bathroom with bath is opposite to the bedroom. In the lounge a staircase leads you to the first floor of the property and down to the 37m2 basement.