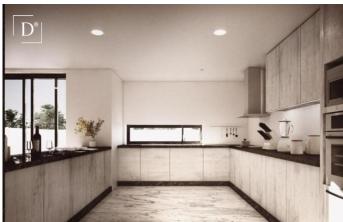

The entrance to the property leads you into the spacious open-plan living room and kitchen. From this room, you have direct access to the rear of the property where a swimming pool is possible. The first bedroom with built-in wardrobes is located on your left hand side whilst entering the property, a bathroom with bath is opposite to the bedroom. In the lounge a staircase leads you to the first floor of the property and down to the 37m2 basement.

Buy now to avoid disappointment, these newly built, good quality, modern townhouses won't be around for long!

\*\*\* Please note that the 3D images presented are illustrative only and therefore cannot be considered as binding. Availability must be confirmed with the developer.